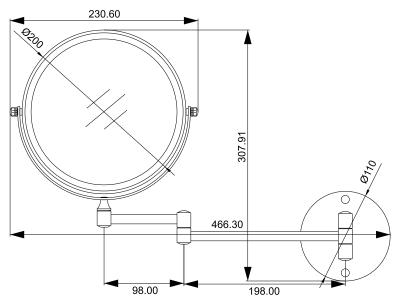

## BLM200 200mm Magnifying Swivel Arm Mirror

The BLM200 chrome finish bathroom mirror is ideal for applying make-up or for shaving. Contemporary designed, the frame and brackets are constructed from fine quality material. The 5X magnifying mirror allow you to see clearly when you apply make-up or shave and the adjustable head and wall bracket allow for a wide range of movement.



## Specifications:

Mount Type: Wall Mounted

• Mirror Type: Makeup / Shaving

Shape: RoundFinish: Chrome

• Diameter: 200mm

• Two Sides: Normal & Magnifying 5x

Adjustable Arm

• Maximum Arm Length: 30cm

Dimensions(mm):