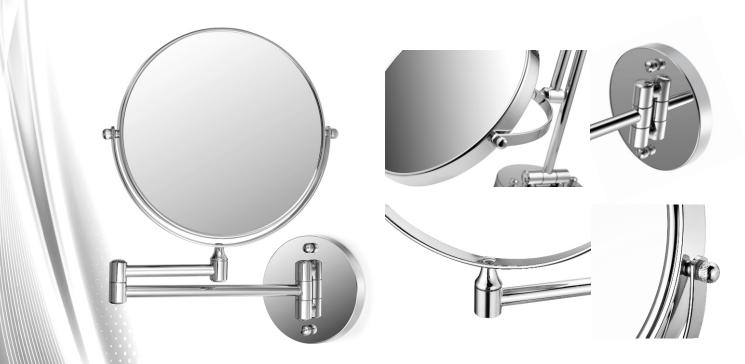

## BLM200 200mm Magnifying Swivel Arm Mirror

The BLM200 chrome finish bathroom mirror is ideal for applying make-up or for shaving. Contemporary designed, the frame and brackets are constructed from fine quality material. The 5X magnifying mirror allow you to see clearly when you apply make-up or shave and the adjustable head and wall bracket allow for a wide range of movement.

## Specifications:

Mount Type: Wall Mounted

• Mirror Type: Makeup / Shaving

Shape: RoundFinish: Chrome

• Diameter: 200mm

• Two Sides: Normal & Magnifying 5x

Adjustable Arm

• Maximum Arm Length: 30cm